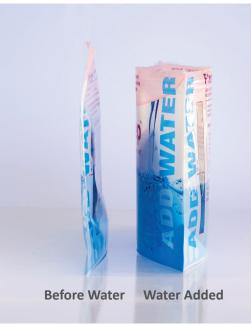

## The Add Water First Step Kit

The Add Water Kit contains concentrated Simple2 multitiered enzymatic detergent in a convenient stand-up pouch. Ergonomic Krinkle cleaning pad included with contoured ridges to help remove gross contamination.

The Add
Water Kit
maximises
storage
space
and reduces
freight costs

Order Code Description

Unit

EP-6W

First Step Bedside Kit – 500ml Stand-Up Pouch with Krinkle Cleaning Pad

120/box