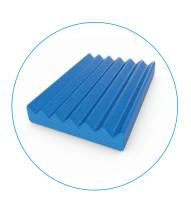

## The Add Water First Step Kit

The Add Water Kit contains concentrated Simple2 multitiered enzymatic detergent in a convenient stand-up pouch. Ergonomic Krinkle cleaning pad included with contoured ridges to help remove gross contamination.