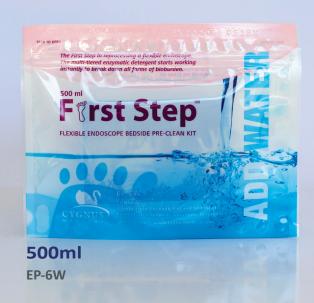

The Add
Water Kit
maximises
storage
space
and reduces
freight costs

Order Code Description

Unit

EP-6W

First Step Bedside Kit – 500ml Stand-Up Pouch with Krinkle Cleaning Pad

120/box