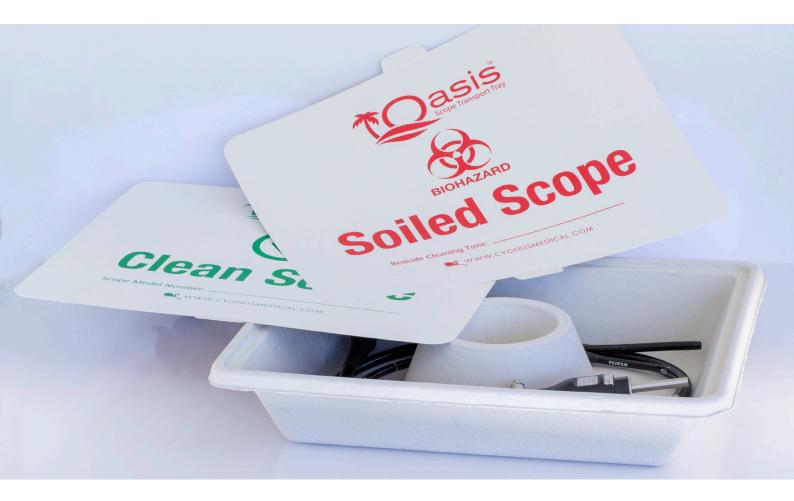

## **OASIS® SCOPE TRANSPORT**

Scope Transport Tray with Center Reservoir

Single-use rigid containment

Bedside cleaning is performed within the Oasis Tray, keeping residual run-off contained

Rigid construction protects delicate scopes, while the reversible lid clearly differentiates clean and soiled scopes

Single-use alternative that protects both patients and staff from contamination and infection

Oasis Trays are latex-free

| Order Code | Description                                                                     | Unit   |
|------------|---------------------------------------------------------------------------------|--------|
| OT1230     | Oasis Biodegradable Tray with centre reservoir and reversible clean/soiled lid. | 30/box |