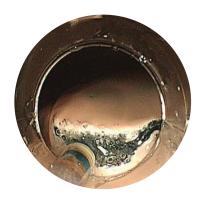

No infection risk due to non-biological material construction.

Submucosal Incision

Forming a tunnel (POEM)

| Order Code | Description                          | Working Area | Unit       |
|------------|--------------------------------------|--------------|------------|
| SAENDOGEL  | Sunarrow EndoGel™ ESD Training Model | 125 x 75mm   | Individual |