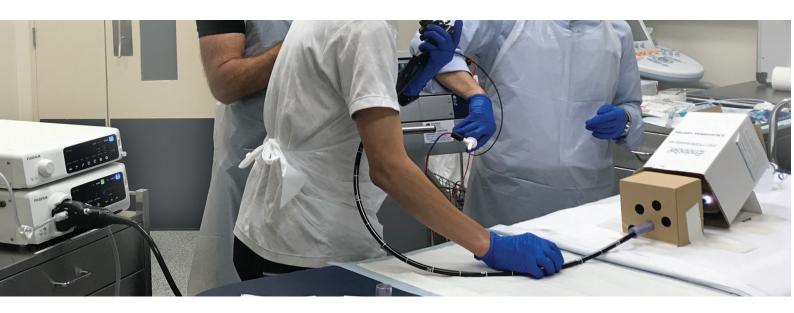

## EndoGel™ Training Model for ESD/POEM

Training model for ESD and POEM procedure that replicates the texture of organs.

Facilitates Mucosal marking, Submucosal injection, Submucosal incision, Submucosal dissection, Muscle layer incision and Clipping.

Compatible with endoscopic devices, ESD/PEOM devices and high-frequency apparatus with the same characteristincs and setting as in a clinical setting.

Connects to diathermy machine with conventional pad.