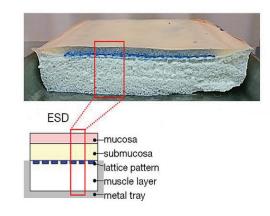

## EndoGel™ Training Model for ESD/POEM

Training model for ESD and POEM procedure that replicates the texture of organs.

Facilitates Mucosal marking, Submucosal injection, Submucosal incision, Submucosal dissection, Muscle layer incision and Clipping.

No infection risk due to non-biological material construction.

Submucosal Incision

Forming a tunnel (POEM)

| Order Code | Description                          | Working Area | Unit       |
|------------|--------------------------------------|--------------|------------|
| SAENDOGEL  | Sunarrow EndoGel™ ESD Training Model | 125 x 75mm   | Individual |