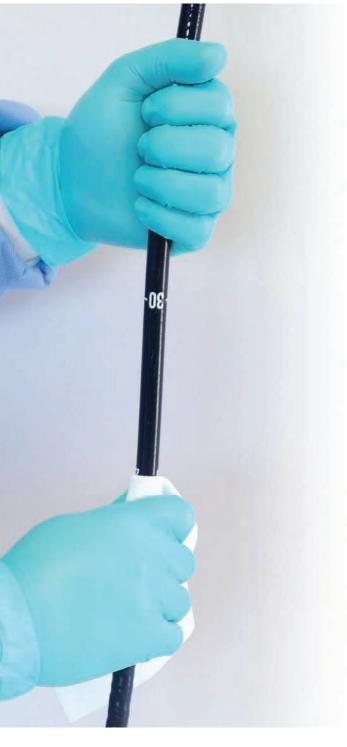

## **CAPTURE**

Uses split microfibre technology to capture spores and other viable pathogens at a microscopic level. Can help to capture and remove superbug pathogens like C.Diff, VRE, CRE and Norovirus

## **DISPOSE**

Single-use for disposal immediately after use. By capturing and disposing of spores and other viable pathogens, Clear Path wipes prevent the cross contamination of surface areas

Split microfibre is 1/100th the thickness of a human hair