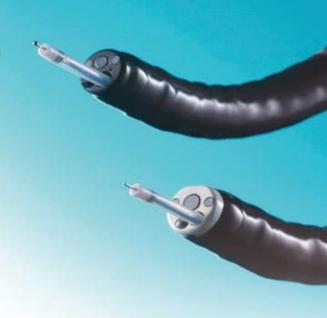

# FlushKnife BTS New type 2.2 mm 2.7 mm FlushKnife BT Conventional type 2.7 mm 2.7 mm

#### **Enhanced Suction and Stability**

The ball-tip slim type sheath tip shape is modified compared to a conventional type. The thinner sheath provides increased suction capability, while the shape of the sheath stabilises the axis.